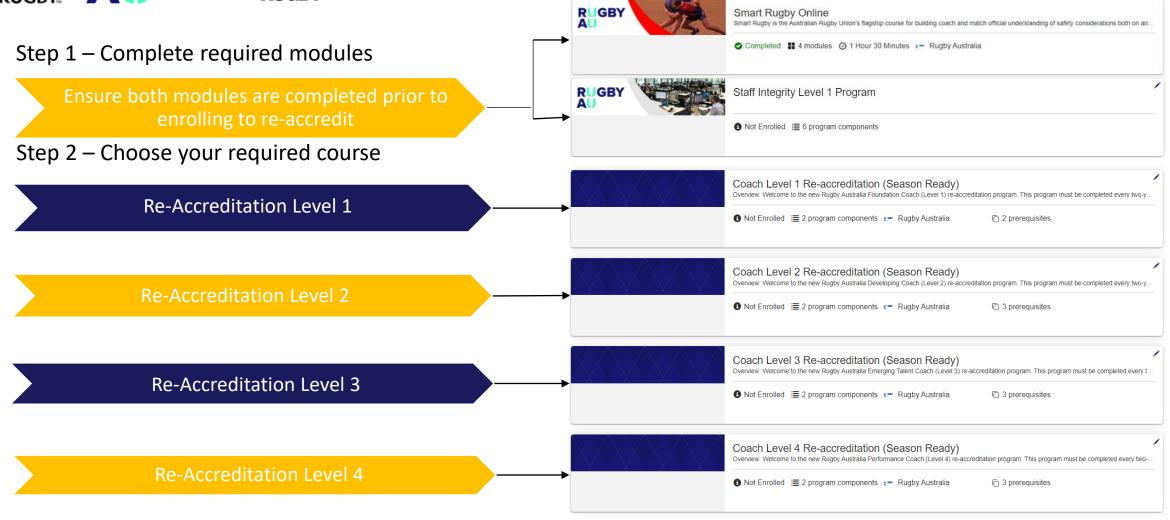

## Coaching Course Re-Accreditations Level 1, 2, 3 & 4

To register your Interest (EOI) for a course please complete the JotForm below 2023 Coach Course Nomination <a href="https://form.jotform.com/212831195720856">https://form.jotform.com/212831195720856</a>